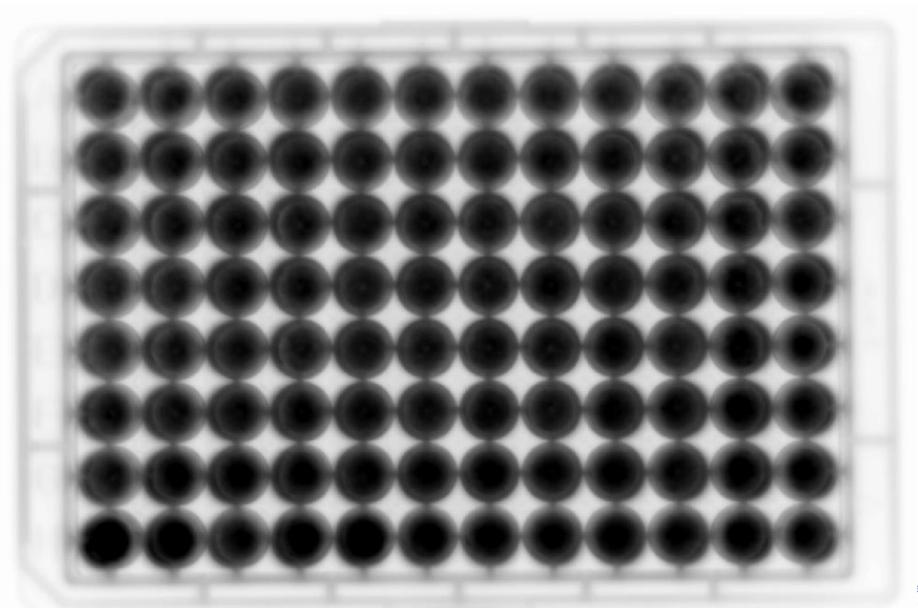

# Al 600 NP testing

Piscataway, NJ USA 23rd. May 2014 P. Beckett



# NP Correction lens from the Gel Company





### Sample preparation

ECL prime prepared and 100 ul aliquots dispensed into 96 well plate – flat bottom, clear surround

Goat anti rabbit HRP prepared at 1:10,000 and 20 ul added to each well with 5 minute incubation

Imaged on lower position of AI 600 RGB with and without NP lens and also with adjusting focus to top of MTP. Used chemi setting and trans white image capture



## No NP - No Focus adjust (chemi)



# Focus adjust to top – no NP (chemi)



# NP and Focus adjust to top (chemi)



#### No focus - no NP (trans white)



## No focus - NP (trans white)



8 b number 3/14/2015

# Focus adjust- NP (trans white)



9 job number 3/14/2015

#### NP lens with AI 600 conclusion

This looks like a good accessory to recommend with the AI 600