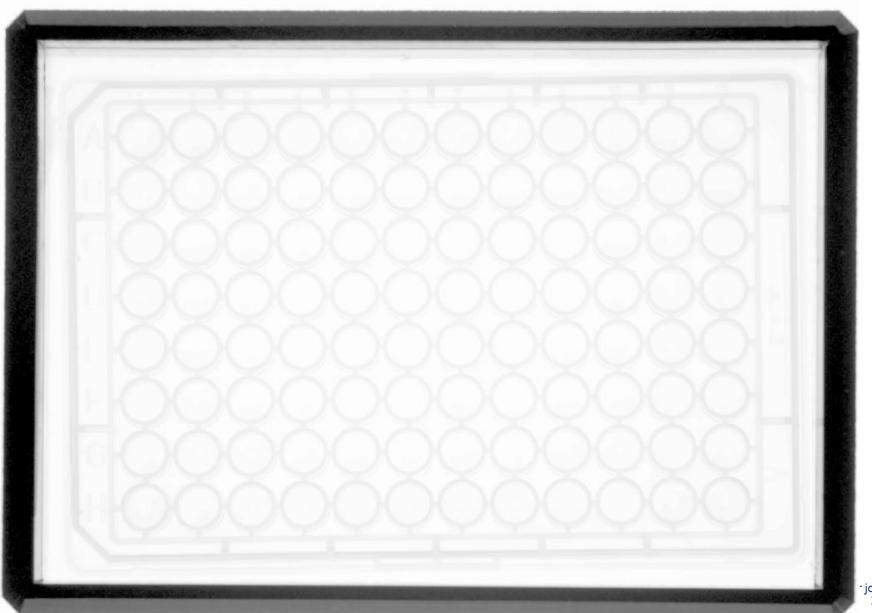

# Al 600 NP testing

Piscataway, NJ USA 23rd. May 2014 P. Beckett



# NP Correction lens from the Gel Company





### Sample preparation

ECL prime prepared and 100 ul aliquots dispensed into 96 well plate – flat bottom, clear surround

Goat anti rabbit HRP prepared at 1:10,000 and 20 ul added to each well with 5 minute incubation

Imaged on lower position of AI 600 RGB with and without NP lens and also with adjusting focus to top of MTP. Used chemi setting and trans white image capture



## No NP - No Focus adjust (chemi)



# Focus adjust to top – no NP (chemi)



# NP and Focus adjust to top (chemi)



#### No focus - no NP (trans white)



## No focus - NP (trans white)



8 b number 3/14/2015

# Focus adjust- NP (trans white)



9 job number 3/14/2015

#### NP lens with AI 600 conclusion

This looks like a good accessory to recommend with the AI 600