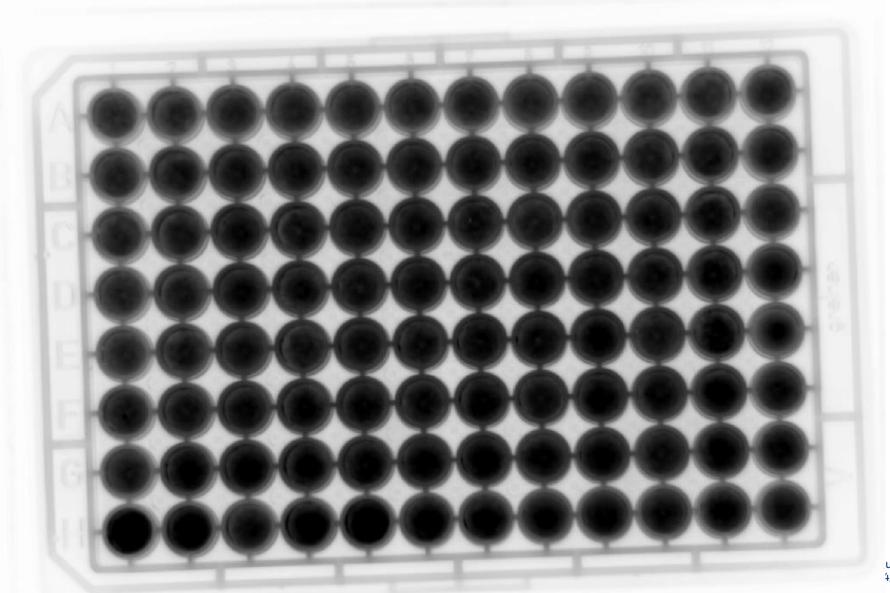

# Al 600 NP testing

Piscataway, NJ USA 23rd. May 2014 P. Beckett



# NP Correction lens from the Gel Company





### Sample preparation

ECL prime prepared and 100 ul aliquots dispensed into 96 well plate – flat bottom, clear surround

Goat anti rabbit HRP prepared at 1:10,000 and 20 ul added to each well with 5 minute incubation

Imaged on lower position of AI 600 RGB with and without NP lens and also with adjusting focus to top of MTP. Used chemi setting and trans white image capture



## No NP - No Focus adjust (chemi)



# Focus adjust to top – no NP (chemi)



# NP and Focus adjust to top (chemi)



#### No focus - no NP (trans white)



## No focus - NP (trans white)



8 b number 3/14/2015

# Focus adjust- NP (trans white)



9 job number 3/14/2015

#### NP lens with AI 600 conclusion

This looks like a good accessory to recommend with the AI 600