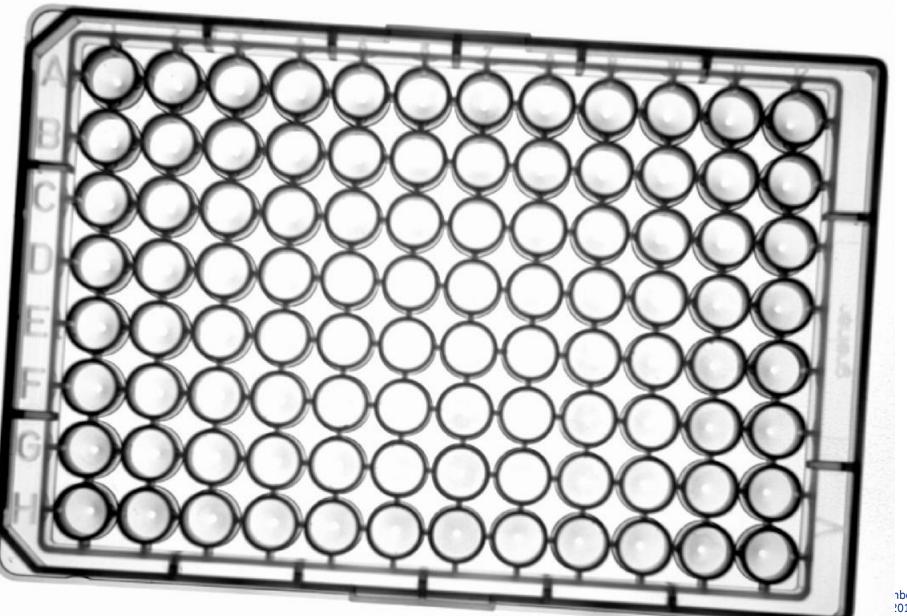

### Sample preparation

ECL prime prepared and 100 ul aliquots dispensed into 96 well plate – flat bottom, clear surround

Goat anti rabbit HRP prepared at 1:10,000 and 20 ul added to each well with 5 minute incubation

Imaged on lower position of AI 600 RGB with and without NP lens and also with adjusting focus to top of MTP. Used chemi setting and trans white image capture

## No NP - No Focus adjust (chemi)