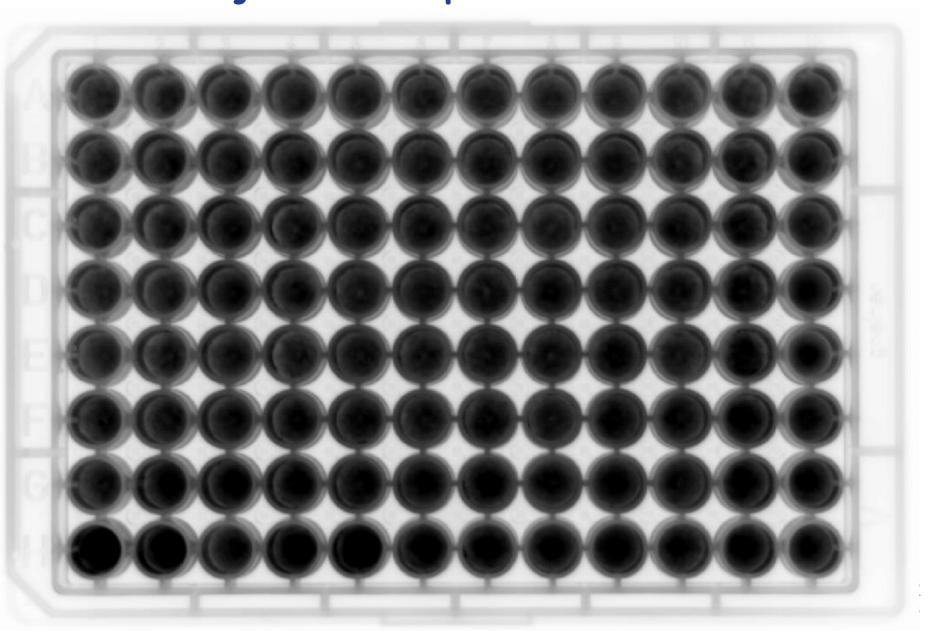

# Al 600 NP testing

Piscataway, NJ USA 23rd. May 2014 P. Beckett



# NP Correction lens from the Gel Company





### Sample preparation

ECL prime prepared and 100 ul aliquots dispensed into 96 well plate – flat bottom, clear surround

Goat anti rabbit HRP prepared at 1:10,000 and 20 ul added to each well with 5 minute incubation

Imaged on lower position of AI 600 RGB with and without NP lens and also with adjusting focus to top of MTP. Used chemi setting and trans white image capture



## No NP - No Focus adjust (chemi)



# Focus adjust to top – no NP (chemi)



# NP and Focus adjust to top (chemi)



#### No focus - no NP (trans white)



## No focus - NP (trans white)



8 b number 3/14/2015

# Focus adjust- NP (trans white)



9 job number 3/14/2015

#### NP lens with AI 600 conclusion

This looks like a good accessory to recommend with the AI 600